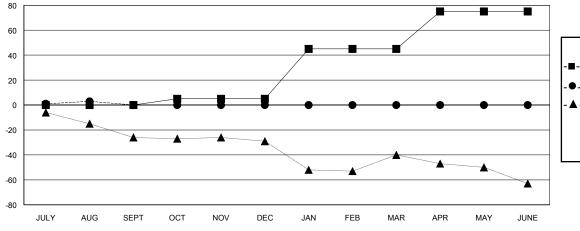

## GOALS AND ACTUAL NEW CLUBS CUMULATIVE

| -■- MEMBER GROWTH NET GOAL        |
|-----------------------------------|
| - ● - MEMBER GROWTH ACTUAL        |
| - ▲ - LAST YEAR MEMBERSHIP ACTUAL |
|                                   |
|                                   |
|                                   |